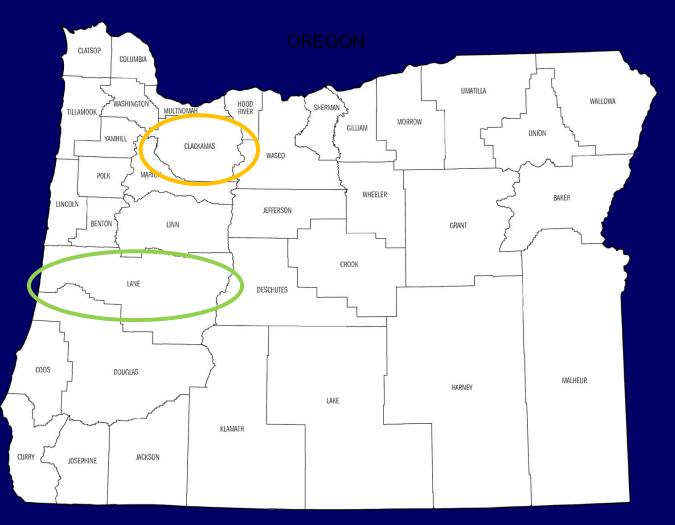

# **Orchid Health**

Orchid Health operates four Rural Health Clinics in Clackamas and Lane counties. This pilot has been focused on the partnership between Wade Creek Clinic and the Estacada School District in Clackamas County; Wade Creek Clinic currently reaches 640 SBHC students.

Estacada School District = over3,000 students in 5 schools