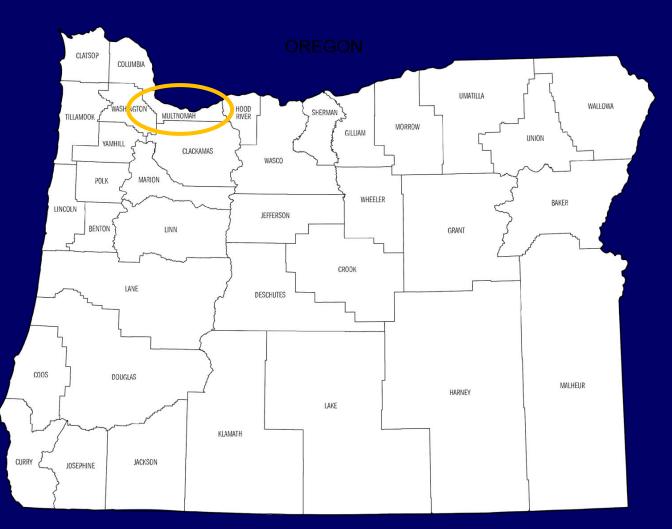

# **Multnomah County**

Multnomah County Student Health Centers is an SBHC program run by the local public health authority. It has been operating for more than 35 years in the Portland area covering 5 school districts with 9 health centers.

Portland Public Schools = 45,456 students in 81 schools
Reynolds School District = 10,800 students in 16 schools